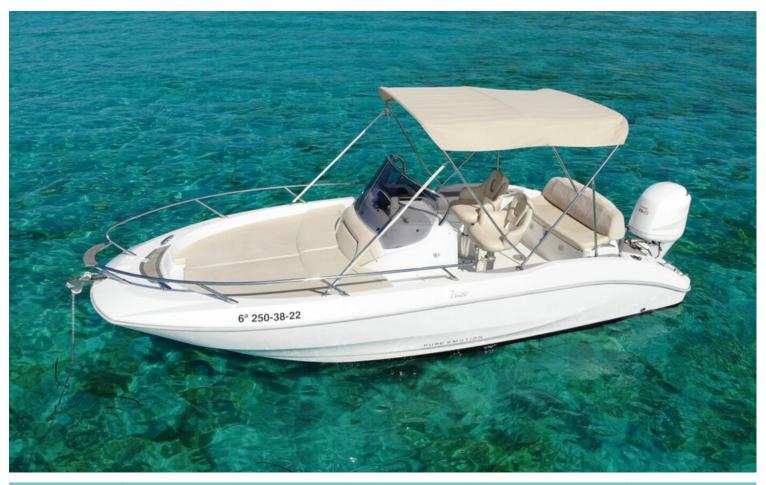

## Key Largo 20

**&** Capacity

5 + 1 Crew

Obligatory skipper

No | Deposit: 1.500,00 €

Cabins

1

**↔** Length

5.99 M.

**‡** Beam

2.33 M.

Engines

Yamaha 150

■ Consumption

30 L/H Approximately

**X** Builder

Sessa Marine

**9** Base port

Club Nautico San Antonio

| May      | June     | July     | August   | September | October  |
|----------|----------|----------|----------|-----------|----------|
| 370,00 € | 400,00 € | 450,00 € | 450,00 € | 400,00 €  | 370,00 € |
| + ∨AT    | + VAT    | + VAT    | + VAT    | + VAT     | + VAT    |