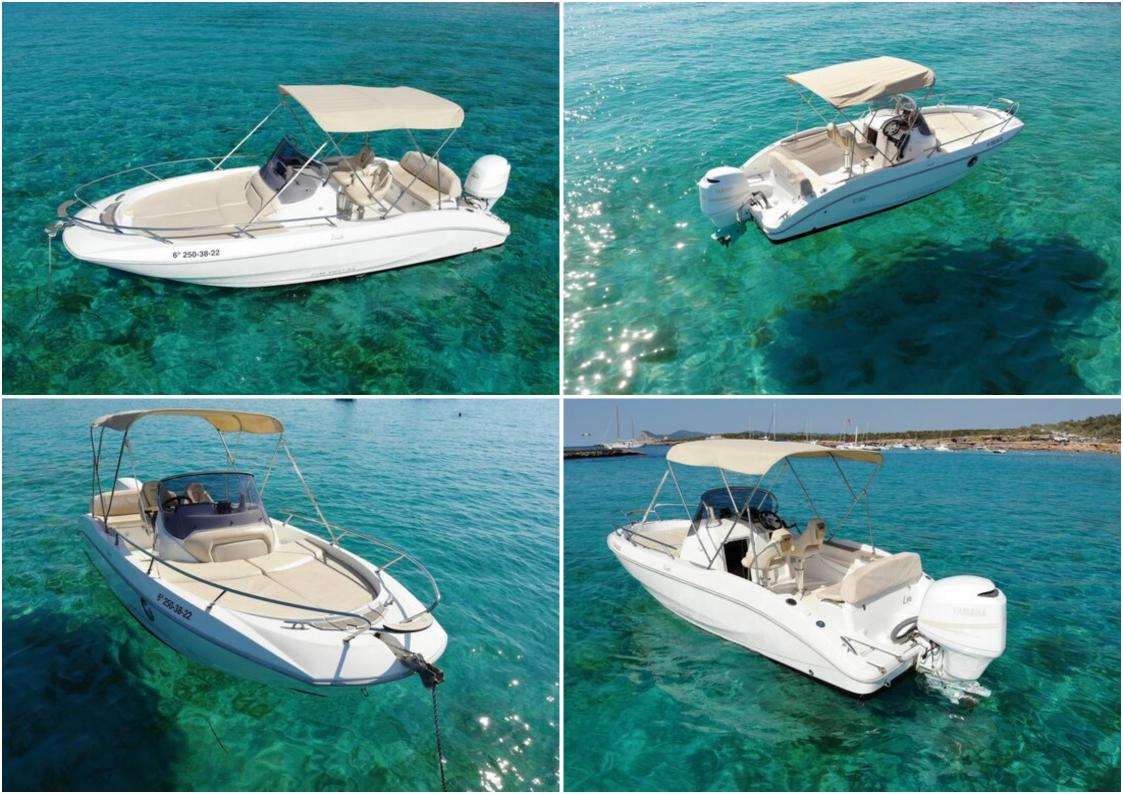

## Equipments

✓ Bimini

**✓** Radar

✓ Fridge

✓ VHF

✓ Swim platform

✓ Sound system

✓ Swim ladder

✓ Cockpit shower

✓ Bow electrical windlass

✓ Forward sun lounge

✓ Simrad GPS/Chart plotter

| Included              |                                 |                        | Not included   |                  |                           |
|-----------------------|---------------------------------|------------------------|----------------|------------------|---------------------------|
| ✓ Insurance           | <b>✓</b> lce                    | ✓ Complimentary drinks | × Skipper+€150 | <b>★</b> VAT 21% | <b>x</b> Fuel Consumption |
| ✓ Towels (on request) | ✓ Snorkel equipment (on demand) | ✓ Mooring at base port |                |                  |                           |