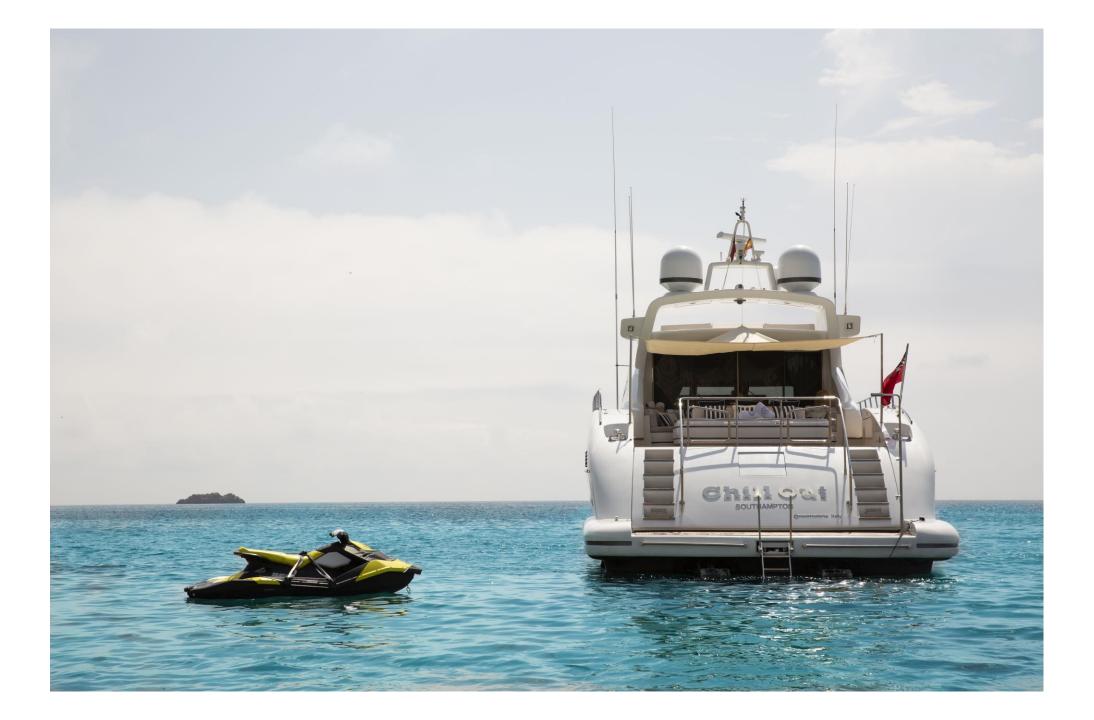

# MANGUSTA 92

## Overview

Mangusta 92 is the epitome of sportiness and elegance. Beauty and speed are the two words that best define this boat. Its distinctive lines, spacious deck and ample interiors make the Mangusta a vessel that is not only beautiful but also perfectly proportioned.

# Auxiliaries & Toys

- Williams turbojet 385 2018
- Jet ski (extra € 300 / day)
- Sea bob (extra € 300 / day)
- Anti-jellyfish swimming pool
- Snorkelling gear
- Wakeboard
- Water-skis for both adults and children
- 2 stand up paddle boards