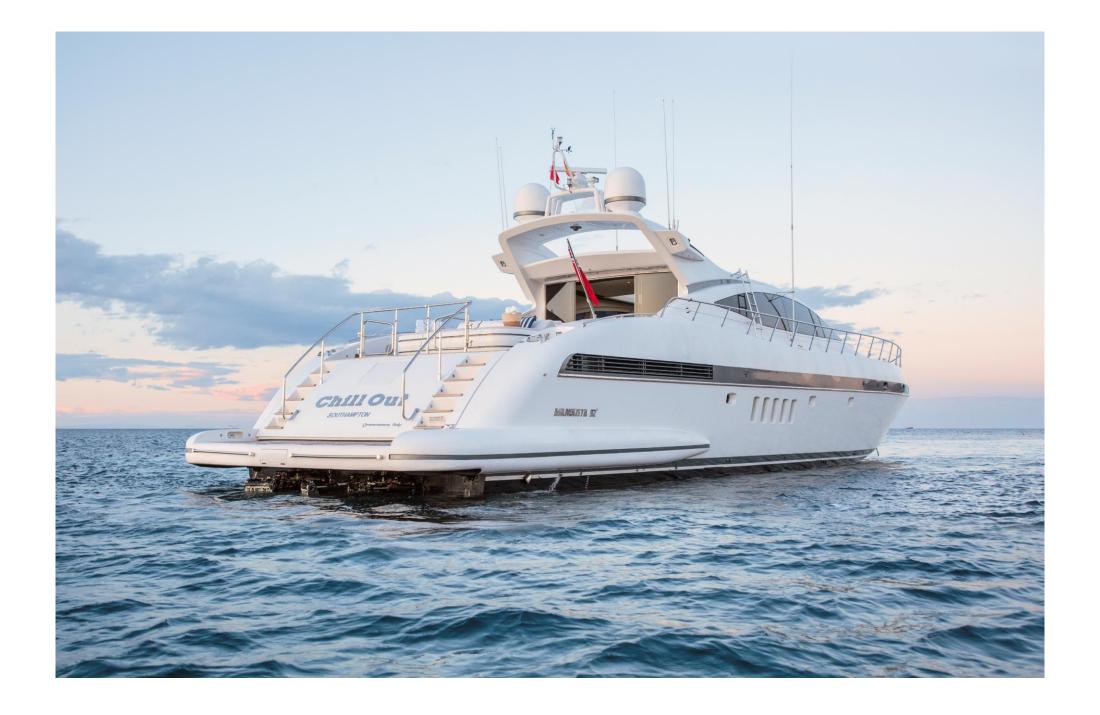

## Overview

Mangusta 92 is the epitome of sportiness and elegance. Beauty and speed are the two words that best define this boat. Its distinctive lines, spacious deck and ample interiors make the Mangusta a vessel that is not only beautiful but also perfectly proportioned.

# Specifications

• Length: 26.26 m / 92 feet

• Beam: 6.60 m / 21,65 feet

• Max Capacity: 12 + 3 crew

• Sleeping capacity: 9 guests

• Cruise speed: 28 knots

• Top speed: 38 knots

• Engines: MTU 2 x 2,450 CV