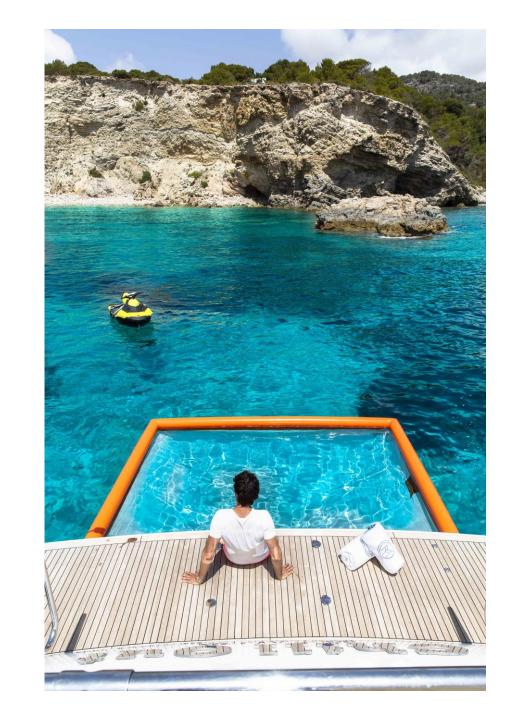

Outside, there is a custom-made table at the stern that can comfortably accommodate eight diners, spacious sundecks at the bow and stern, and a third area located on top of the roof where guests can sunbathe in absolute privacy.

## Comfort

- Satellite Smart TV
- Internet WiFi 4G
- Audio equipment with independent areas
- Ice machine
- Air conditioning
- Flybridge sundeck
- Retractable awning at the bow and stern
- Sauna

# Auxiliaries & Toys

- Williams turbojet 385 2018
- Jet ski (extra € 300 / day)
- Sea bob (extra € 300 / day)
- Anti-jellyfish swimming pool
- Snorkelling gear
- Wakeboard
- Water-skis for both adults and children
- 2 stand up paddle boards