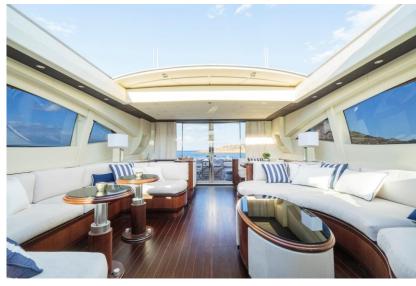

The yacht's spacious and stylish saloon offers a variety of areas where guests can enjoy different ambiences. Due starboard, Chill Out has a couch area with two small tables that can be transformed into a large dining table. On the opposite side, due port, an area with large sofas and a low table with two beanbag chairs is the ideal spot to relax and watch TV, or to chat with friends. By the entrance are two sofas facing each other and a table that has a backgammon board inside of it. This is the ideal place to play tabletop games, or to catch up on emails with views of the sea. Opposite this table there is a handy bar where delicious cocktails and aperitifs will be prepared for you. In addition, half of the saloon's roof can be opened, letting natural light fill the entire space.