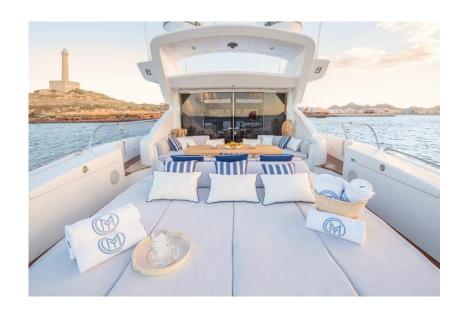

Outside, there is a custom-made table at the stern that can comfortably accommodate eight diners, spacious sundecks at the bow and stern, and a third area located on top of the roof where guests can sunbathe in absolute privacy.

The yacht's spacious and stylish saloon offers a variety of areas where guests can enjoy different ambiences. Due starboard, Chill Out has a couch area with two small tables that can be transformed into a large dining table. On the opposite side, due port, an area with large sofas and a low table with two beanbag chairs is the ideal spot to relax and watch TV, or to chat with friends. By the entrance are two sofas facing each other and a table that has a backgammon board inside of it. This is the ideal place to play tabletop games, or to catch up on emails with views of the sea. Opposite this table there is a handy bar where delicious cocktails and aperitifs will be prepared for you. In addition, half of the saloon's roof can be opened, letting natural light fill the entire space.