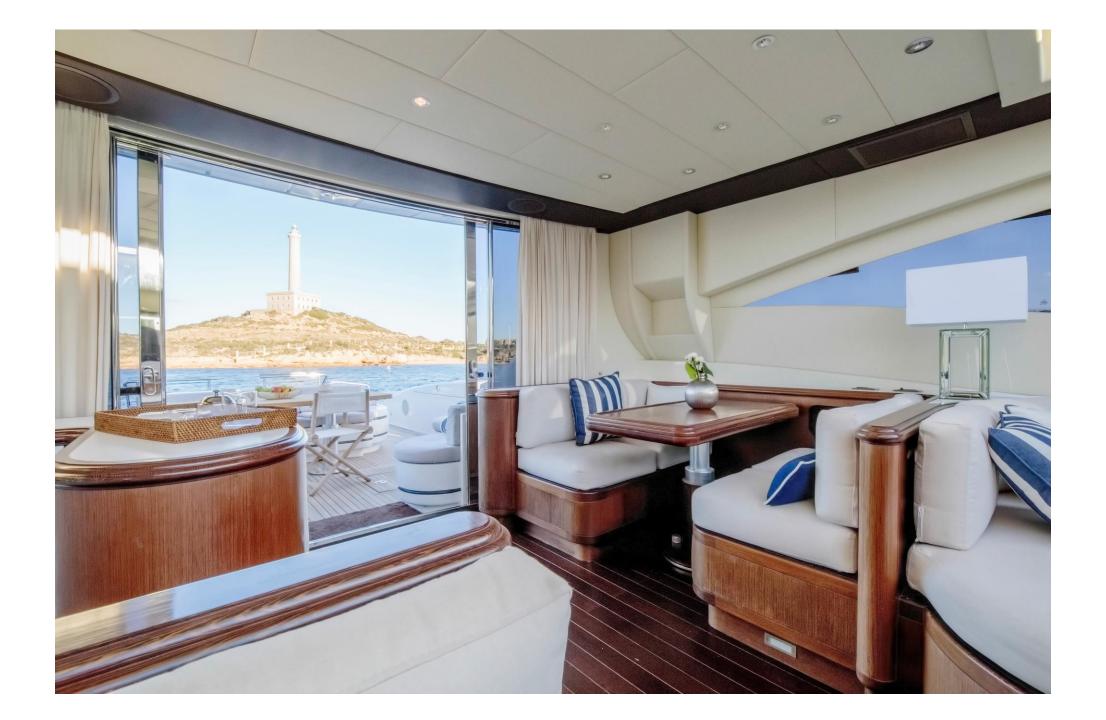

The yacht's spacious and stylish saloon offers a variety of areas where guests can enjoy different ambiences. Due starboard, Chill Out has a couch area with two small tables that can be transformed into a large dining table. On the opposite side, due port, an area with large sofas and a low table with two beanbag chairs is the ideal spot to relax and watch TV, or to chat with friends. By the entrance are two sofas facing each other and a table that has a backgammon board inside of it. This is the ideal place to play tabletop games, or to catch up on emails with views of the sea. Opposite this table there is a handy bar where delicious cocktails and aperitifs will be prepared for you. In addition, half of the saloon's roof can be opened, letting natural light fill the entire space.