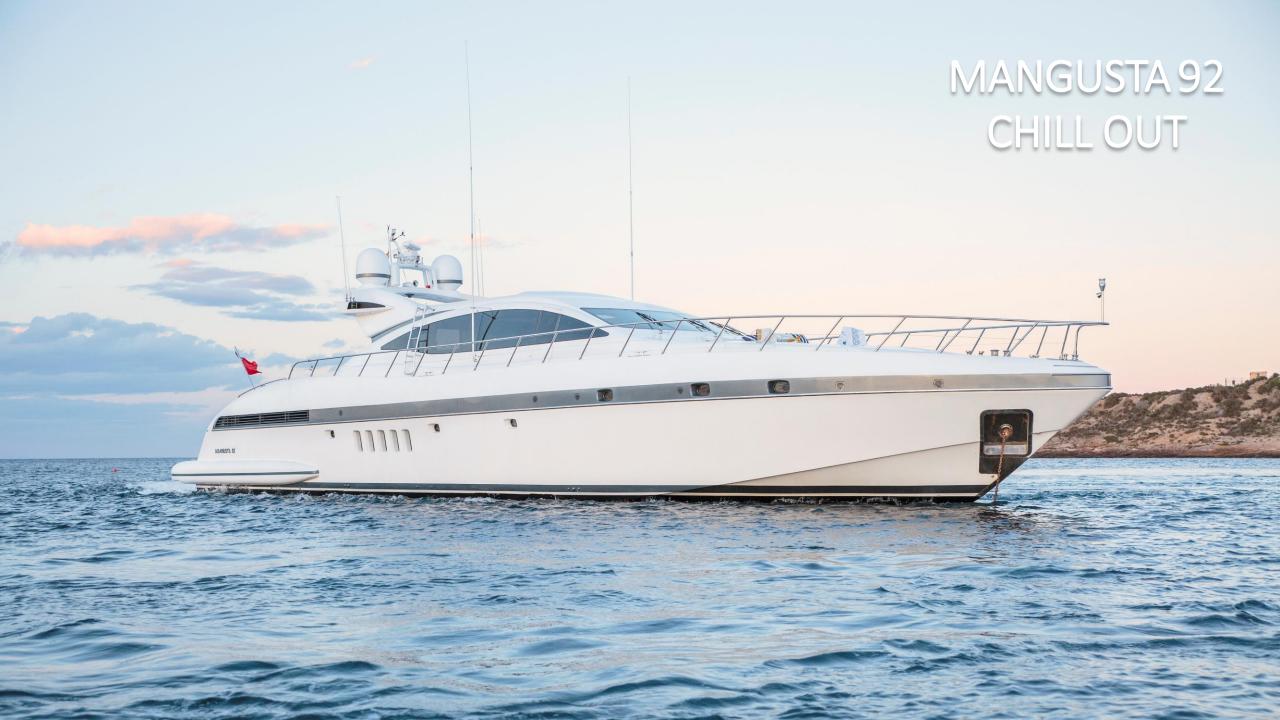

# MANGUSTA 92

## Overview

Mangusta 92 is the epitome of sportiness and elegance. Beauty and speed are the two words that best define this boat. Its distinctive lines, spacious deck and ample interiors make the Mangusta a vessel that is not only beautiful but also perfectly proportioned.

# Specifications

• Length: 26.26 m / 92 feet

• Beam: 6.60 m / 21,65 feet

• Max Capacity: 12 + 3 crew

• Sleeping capacity: 9 guests

• Cruise speed: 28 knots

• Top speed: 38 knots

• Engines: MTU 2 x 2,450 CV