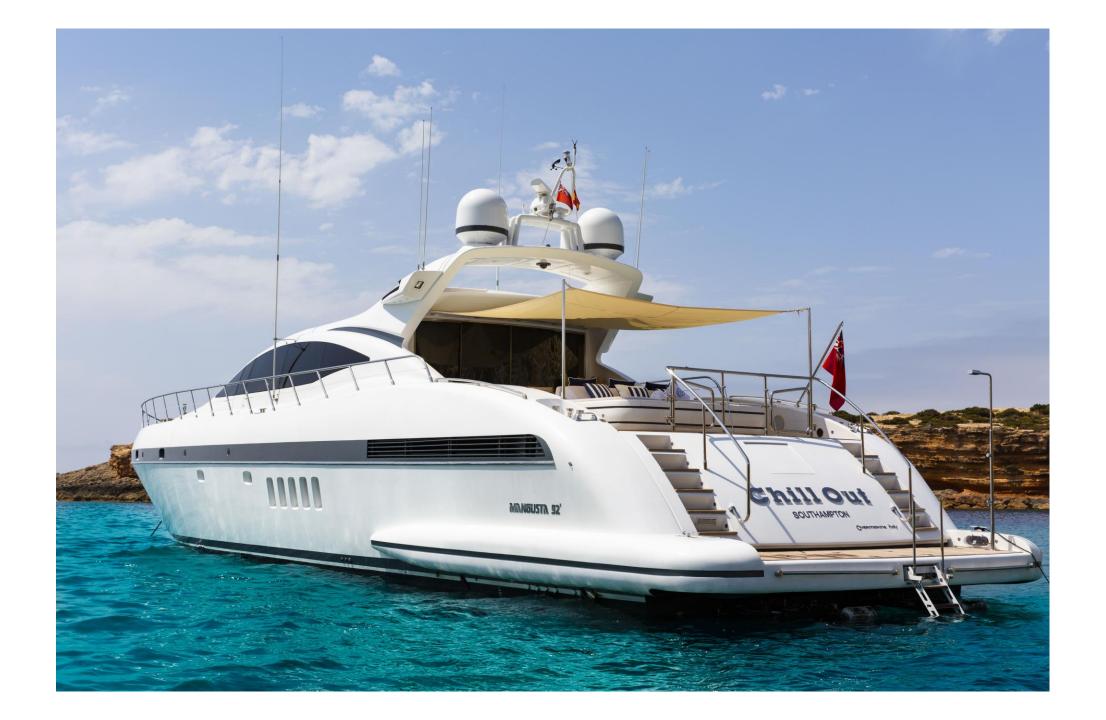

# MANGUSTA 92

## Overview

Mangusta 92 is the epitome of sportiness and elegance. Beauty and speed are the two words that best define this boat. Its distinctive lines, spacious deck and ample interiors make the Mangusta a vessel that is not only beautiful but also perfectly proportioned.

Outside, there is a custom-made table at the stern that can comfortably accommodate eight diners, spacious sundecks at the bow and stern, and a third area located on top of the roof where guests can sunbathe in absolute privacy.