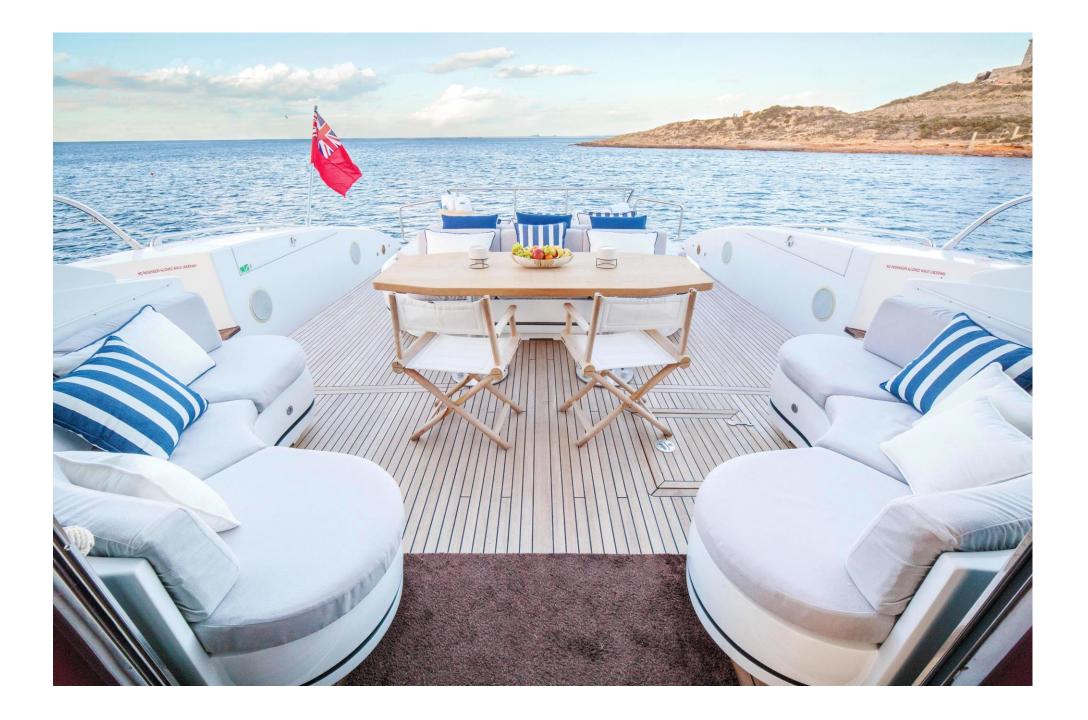

The yacht's spacious and stylish saloon offers a variety of areas where guests can enjoy different ambiences. Due starboard, Chill Out has a couch area with two small tables that can be transformed into a large dining table. On the opposite side, due port, an area with large sofas and a low table with two beanbag chairs is the ideal spot to relax and watch TV, or to chat with friends. By the entrance are two sofas facing each other and a table that has a backgammon board inside of it. This is the ideal place to play tabletop games, or to catch up on emails with views of the sea. Opposite this table there is a handy bar where delicious cocktails and aperitifs will be prepared for you. In addition, half of the saloon's roof can be opened, letting natural light fill the entire space.

Outside, there is a custom-made table at the stern that can comfortably accommodate eight diners, spacious sundecks at the bow and stern, and a third area located on top of the roof where guests can sunbathe in absolute privacy.