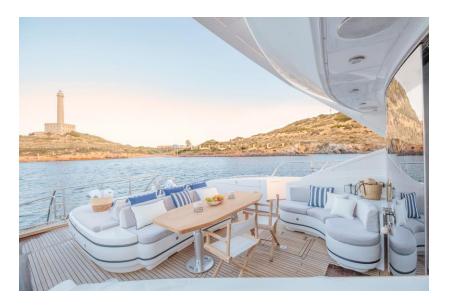

Outside, there is a custom-made table at the stern that can comfortably accommodate eight diners, spacious sundecks at the bow and stern, and a third area located on top of the roof where guests can sunbathe in absolute privacy.