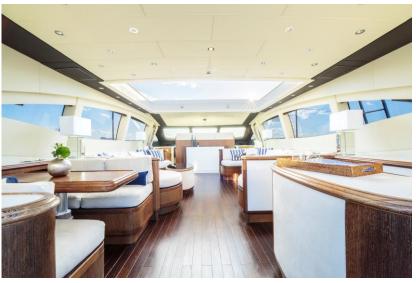

The yacht's spacious and stylish saloon offers a variety of areas where guests can enjoy different ambiences. Due starboard, Chill Out has a couch area with two small tables that can be transformed into a large dining table. On the opposite side, due port, an area with large sofas and a low table with two beanbag chairs is the ideal spot to relax and watch TV, or to chat with friends. By the entrance are two sofas facing each other and a table that has a backgammon board inside of it. This is the ideal place to play tabletop games, or to catch up on emails with views of the sea. Opposite this table there is a handy bar where delicious cocktails and aperitifs will be prepared for you. In addition, half of the saloon's roof can be opened, letting natural light fill the entire space.