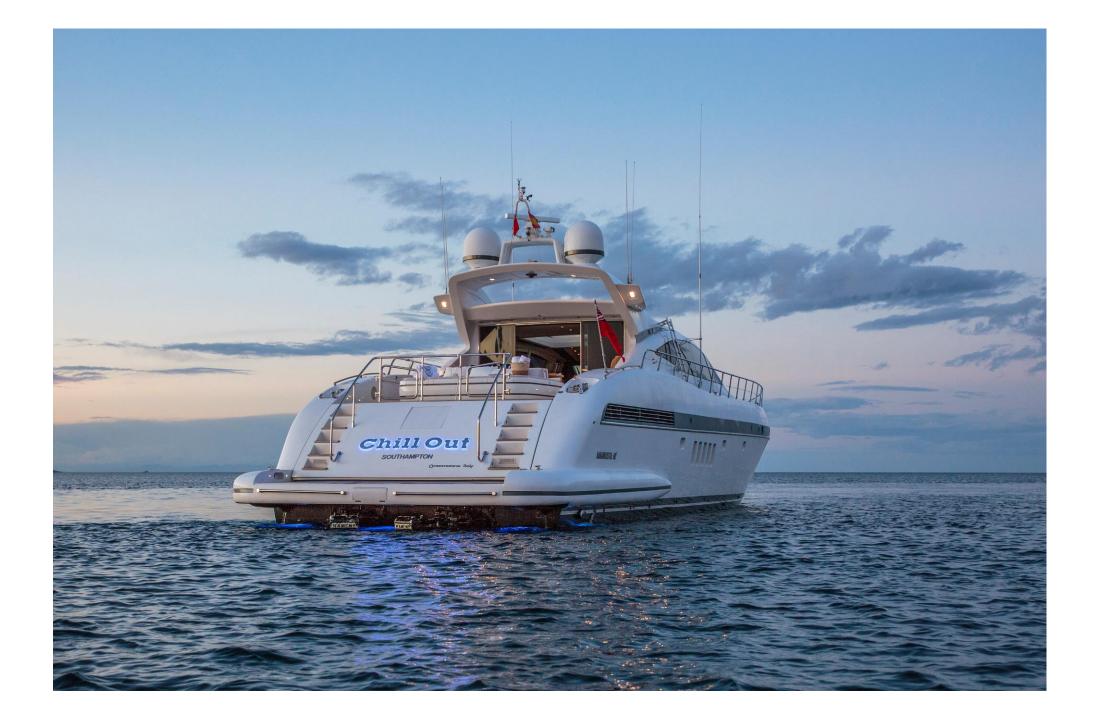

# MANGUSTA 92

## Overview

Mangusta 92 is the epitome of sportiness and elegance. Beauty and speed are the two words that best define this boat. Its distinctive lines, spacious deck and ample interiors make the Mangusta a vessel that is not only beautiful but also perfectly proportioned.