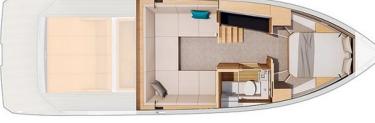

**GUESTS** 

11 +CREW LENGTH

12.64

**BEAM** 

3.99

**CRUSING SPEED** 

46 KN

## **Specificactions**

12.64 Metres

3.99 Metres

Mercury Marine 3HPV/8 Verado

2024

120 L/H

PEOPLE

Marina Ibiza