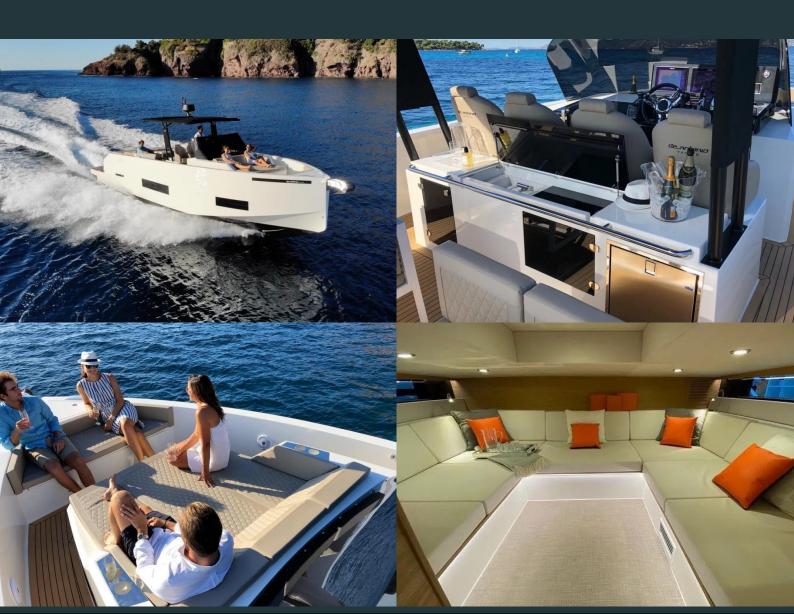

### INCLUDED:

VAT (21%), skipper, base port mooring, drinks & snacks package, towels, snorkels, full boat insurance.

Fuel (calculated at the end of the trip according to engine working hours, current fuel price & consumption), secondary port moorings, crew gratuities. water toys.

Water toys on request. Water toys from external companies are not accepted.