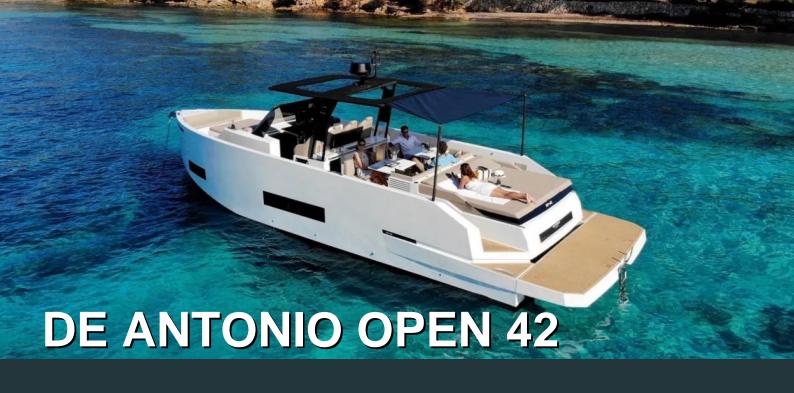

**GUESTS** 

11 +CREW LENGTH

12.64

**BEAM** 

3.99

**CRUSING SPEED** 

46 KN









# **Pricing**

| 01/05 - 31/05 | <b>1.990€</b> / day |
|---------------|---------------------|
| 01/06 - 30/06 | <b>2.390€</b> / day |
| 01/07 - 31/08 | <b>2.690€</b> / day |
| 01/09 - 30/09 | <b>2.390€</b> / day |
| 01/10 - 31/10 | <b>1.990€</b> / day |

<sup>\*</sup> Prices valid on 13/03/2024

### INCLUDED:

VAT (21%), skipper, base port mooring, drinks & snacks package, towels, snorkels, full boat insurance.

Fuel (calculated at the end of the trip according to engine working hours, current fuel price & consumption), secondary port moorings, crew gratuities. water toys.

Water toys on request. Water toys from external companies are not accepted.

### **Cancellation policy**

- 1. If weather is ba