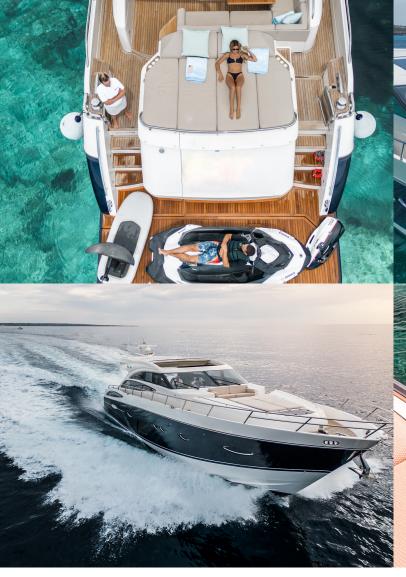

# INCLUDED:

VAT (21%), skipper, base port mooring, drinks & snacks package, towels, snorkels, full boat insurance. Seabob, tender, SUP board, donut, water ski, surf board INCLUDED IN PRICE.