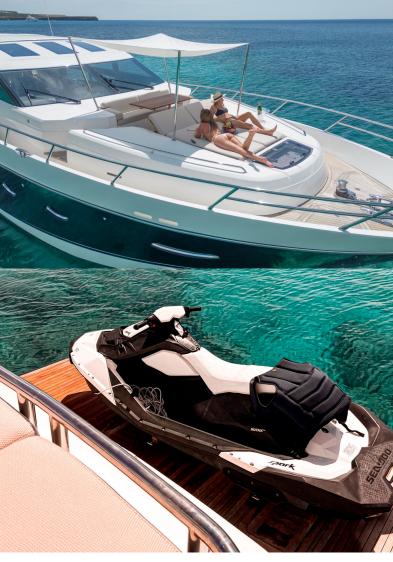

# INCLUDED:

VAT (21%), skipper, base port mooring, drinks & snacks package, towels, snorkels, full boat insurance. Seabob, tender, SUP board, donut, water ski, surf board INCLUDED IN PRICE.

#### NOT INCLUDED:

Fuel (calculated at the end of the trip according to engine working hours, current fuel price & consumption), secondary port moorings, crew gratuities.

EXTRA: JET SKI AVAILABLE ON REQUEST