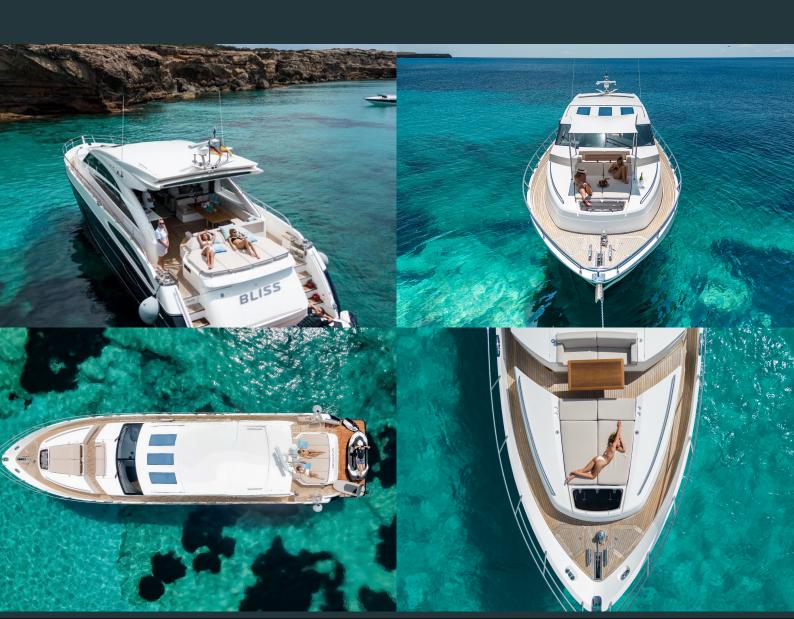

# INCLUDED:

VAT (21%), skipper, base port mooring, drinks & snacks package, towels, snorkels, full boat insurance. Seabob, tender, SUP board, donut, water ski, surf board INCLUDED IN PRICE.