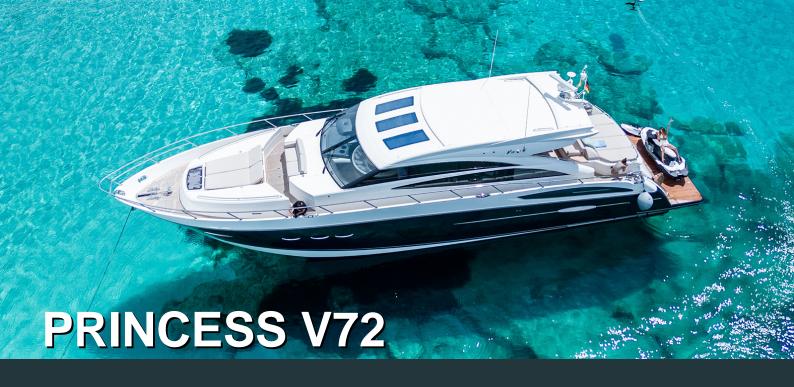

**GUESTS** 

**12** +CREW

LENGTH

**24** 

BEAM

**6** 

CRUSING SPEED

23 KN

## **Specificactions**

24 Metres

6 Metres

2 x Caterpillar 1750HP

2015

400 L/H

PEOPLE

Marina Botafoch