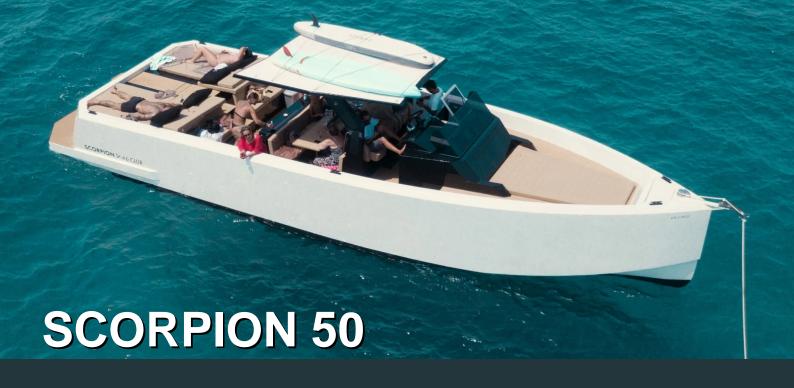

**GUESTS** 

11 +CREW LENGTH

14.5

BEAM

**4** 

**CRUSING SPEED** 

**22** KN

# **Specificactions**

14.5 Metres

4 Metres

3 x Suzuki

120 L/H

PEOPLE

Marina Ibiza